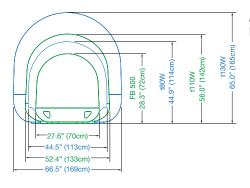

#### **System Dimension**

**ADU (Above Deck Unit) Matching Dome Options** 

#### **Technical Specifications**

| Part                         | Specifications                                                               |
|------------------------------|------------------------------------------------------------------------------|
| Intellian FB500              | Inmarsat FleetBroadband 500<br>Marine Satellite Communication Antenna System |
| Dimension and Weight         |                                                                              |
| ADU                          | 28.3 x 27.6 in (72cm x 70cm) / 34.1 lbs (15.5kg)                             |
| BDU                          | 14.1 x 9.8 x 2.6 in (36 x 25 x 6.7 cm) / 8.5 lbs (3.9 kg)                    |
| Environmental Conditions     |                                                                              |
| Operating Temperature        | -13°F to +131°F (-25°C to +55°C)                                             |
| Operating Humidity           | [ADU] EN60945, [BDU] 95% non-condensing at $+40^{\circ}\text{C}$             |
| Water Ingress                | [ADU] IP56, [BDU] IP31                                                       |
| Approvals                    | Inmarsat FleetBroadband/ RTTE/ CE/ FCC                                       |
| Warranty                     | 3 Years Parts and 1 Year Labor                                               |
| Global Services              |                                                                              |
| Voice                        | Digital 4 kbps Voice, 3.1kHz Audio                                           |
| Standard IP                  | Up to 432 kbps                                                               |
| Streaming IP                 | 8, 16, 32, 64, 128, 176, 256 kbps                                            |
| SMS                          | Up to 160 characters (3G standard)                                           |
| Fax                          | Group 3 (via 3.1 kHz Audio)                                                  |
| Airtime Service              | Inmarsat airtime                                                             |
| Frequency Band               |                                                                              |
| Rx                           | 1518.0 MHz — 1559.0 MHz                                                      |
| Tx                           | 1626.5 MHz — 1675.0 MHz                                                      |
| Ch. Width                    | [Rx] 10.5 - 189 kHz, [Tx] 21 - 189 kHz                                       |
| Power Supply and Consumption |                                                                              |
| DC Input Range               | 10 - 32V DC (isolated)                                                       |
| Power (max)                  | 150W @ 10 - 32V (including antenna)                                          |
|                              |                                                                              |