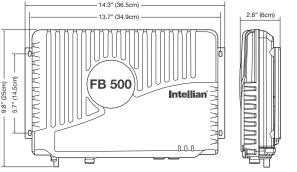

#### **Technical Specifications**

| Part                         | Specifications                                                               |
|------------------------------|------------------------------------------------------------------------------|
| Intellian FB500              | Inmarsat FleetBroadband 500<br>Marine Satellite Communication Antenna System |
| Dimension and Weight         |                                                                              |
| ADU                          | 28.3 x 27.6 in (72cm x 70cm) / 34.1 lbs (15.5kg)                             |
| BDU                          | 14.1 x 9.8 x 2.6 in (36 x 25 x 6.7 cm) / 8.5 lbs (3.9 kg)                    |
| Environmental Conditions     |                                                                              |
| Operating Temperature        | -13°F to +131°F (-25°C to +55°C)                                             |
| Operating Humidity           | [ADU] EN60945, [BDU] 95% non-condensing at $+40^{\circ}\text{C}$             |
| Water Ingress                | [ADU] IP56, [BDU] IP31                                                       |
| Approvals                    | Inmarsat FleetBroadband/ RTTE/ CE/ FCC                                       |
| Warranty                     | 3 Years Parts and 1 Year Labor                                               |
| Global Services              |                                                                              |
| Voice                        | Digital 4 kbps Voice, 3.1kHz Audio                                           |
| Standard IP                  | Up to 432 kbps                                                               |
| Streaming IP                 | 8, 16, 32, 64, 128, 176, 256 kbps                                            |
| SMS                          | Up to 160 characters (3G standard)                                           |
| Fax                          | Group 3 (via 3.1 kHz Audio)                                                  |
| Airtime Service              | Inmarsat airtime                                                             |
| Frequency Band               |                                                                              |
| Rx                           | 1518.0 MHz — 1559.0 MHz                                                      |
| Tx                           | 1626.5 MHz — 1675.0 MHz                                                      |
| Ch. Width                    | [Rx] 10.5 - 189 kHz, [Tx] 21 - 189 kHz                                       |
| Power Supply and Consumption |                                                                              |
| DC Input Range               | 10 - 32V DC (isolated)                                                       |
| Power (max)                  | 150W @ 10 - 32V (including antenna)                                          |
|                              |                                                                              |