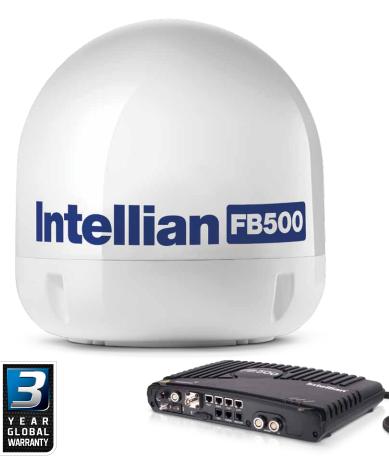

# Intellian FB500

## **Ultimate Marine FleetBroadband Antenna System**

**Intellian** FB500 is set to revolutionize ship operation and communication with the fastest yet cost-effective FleetBroadband service. It is designed specifically for intensive use on board merchant and offshore vessels whilst being ideally suited to large fishing and workboat applications at the same time.

#### **Ultimate Global Maritime Terminal**

Weighing 34.1 lbs and 28.3 inch high, the Intellian FB500 is an ultimate FleetBroadband maritime terminal.