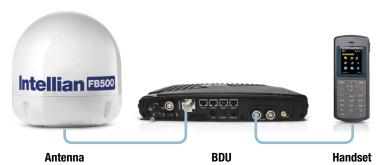

#### **System Diagram**

ISO9001 / ISO14001 Certified

www.intelliantech.com

HO/Innovation Center/Factory Intellian Technologies, Inc.

348-5 Chungho-Ri, Jinwi-Myeon Pyeongtaek-Si, Gyunggi-Do 451-862 Korea

T+82 31 379 1000 F+82 31 377 6185

#### **Ultimate Global Maritime Terminal**

Weighing 34.1 lbs and 28.3 inch high, the Intellian FB500 is an ultimate FleetBroadband maritime terminal.

#### **IP Handset**

The rugged new plug-and-play IP Handset provides an intuitive user interface on a 2" TFT color screen and mobile phone type keys for making phone calls, texting SMS messages just like on shore.