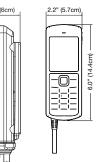

#### **IP Handset**

The rugged new plug-and-play IP Handset provides an intuitive user interface on a 2" TFT color screen and mobile phone type keys for making phone calls, texting SMS messages just like on shore.

#### **System Dimension**

**ADU (Above Deck Unit) Matching Dome Options** 