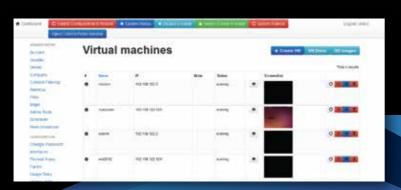

## **FEATURES**

- Intelligent failover switch coupled with prioritization between multiple satellite carriers
- Data traffic load balancing per service/app
- Reactive traffic shaping (QoS)
- Advanced data traffic routing through FleetBroadband terminals
- Virtual Vessel LANs & Remote LAN/WAN configuration
- Web compression/acceleration/caching/advertisement and banner removal
- Auto-redirection to mobile browsers
- Firewall management on board and ashore
- URL/content/app filtering, including black and white lists
- Agile parameterization of network/firewall settings per WAN interface and per B2B/Crew accounts
- Grouping of firewall rules into service commands
- MAC address lock
- Fleet wide rules enforcement
- Bring-your-own-device
- Auto file synchronization with compression and true "delta" file transfer
- Live vessel positioning and route tracking
- VPN multiple server/client functionality including VPN user management
- Office news broadcasting and scheduling
- Data-based, time-based, and service-based crew charging options
- Sophisticated pre-paid voucher management and bookkeeping features
- Time-based and volume based user restriction including real-time utilization info and alerts
- System redundancy with RAID 1 back up on board
- Master-slave equipment redundancy and data replication with clustered storage
- Automated internal/external backup
- System restoration and reset functionality
- VM segmentation and hosting
- Sophisticated s@tGate equipment configuration wizard
- 24/7 technical support
- Advanced traffic analysis combined with statistical reporting including
  - Session, transaction, traffic logs, and web visit logs and pie charts
  - Live user traffic at transport and application layer, including pie charts per protocol or application
  - Monitoring of critical functions and system logs
  - General traffic charts at vessel's or fleet level
  - Local and WAN interface traffic analysis charts
  - User device analytics per protocol and application port
  - Business and crew traffic segregation