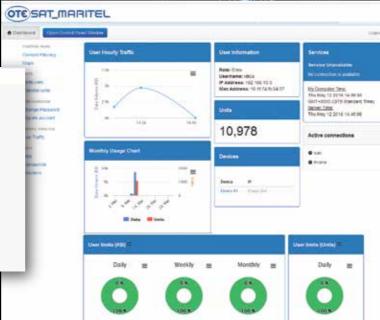

## **FEATURES**

- Intelligent failover switch coupled with prioritization between multiple satellite carriers
- Data traffic load balancing per service/app
- Reactive traffic shaping (QoS)
- Advanced data traffic routing through FleetBroadband terminals
- Virtual Vessel LANs & Remote LAN/WAN configuration
- Web compression/acceleration/caching/advertisement and banner removal
- Auto-redirection to mobile browsers
- Firewall management on board and ashore
- URL/content/app filtering, including black and white lists
- Agile parameterization of network/firewall settings per WAN interface and per B2B/Crew accounts
- Grouping of firewall rules into service commands
- MAC address lock
- Fleet wide rules enforcement
- Bring-your-own-device
- Auto file synchronization with compression and true "delta" file transfer
- Live vessel positioning and route tracking
- VPN multiple server/client functionality including VPN user management
- Office news broadcasting and scheduling
- Data-based, time-based, and service-based crew charging options
- Sophisticated pre-paid voucher management and bookkeeping features
- Time-based and volume based user restriction including real-time utilization info and alerts
- System redundancy with RAID 1 back up on board
- Master-slave equipment redundancy and data replication with clustered storage
- Automated internal/external backup
- System restoration and reset functionality
- VM segmentation and hosting
- Sophisticated s@tGate equipment configuration wizard
- 24/7 technical support
- Advanced traffic analysis combined with statistical reporting including
  - Session, transaction, traffic logs, and web visit logs and pie charts
  - Live user traffic at transport and application layer, including pie charts per protocol or application
  - Monitoring of critical functions and system logs
  - General traffic charts at vessel's or fleet level
  - Local and WAN interface traffic analysis charts
  - User device analytics per protocol and application port
  - Business and crew traffic segregation