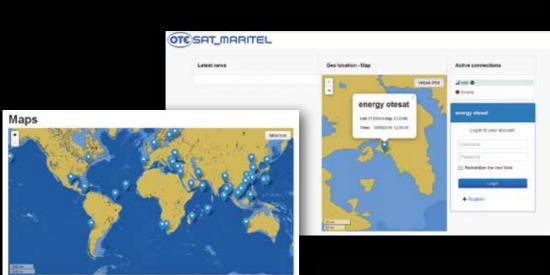

## **FEATURES**

- Intelligent failover switch coupled with prioritization between multiple satellite carriers
- Data traffic load balancing per service/app
- Reactive traffic shaping (QoS)
- Advanced data traffic routing through FleetBroadband terminals
- Virtual Vessel LANs & Remote LAN/WAN configuration
- Web compression/acceleration/caching/advertisement and banner removal
- Auto-redirection to mobile browsers
- Firewall management on board and ashore
- URL/content/app filtering, including black and white lists
- Agile parameterization of network/firewall settings per WAN interface and per B2B/Crew accounts
- Grouping of firewall rules into service commands
- MAC address lock
- Fleet wide rules enforcement
- Bring-your-own-device
- Auto file synchronization with compression and true "delta" file transfer
- Live vessel positioning and route tracking
- VPN multiple server/client functionality including VPN user management
- Office news broadcasting and scheduling
- Data-based, time-based, and service-based crew charging options
- Sophisticated pre-paid voucher management and bookkeeping features
- Time-based and volume based user restriction including real-time utilization info and alerts
- System redundancy with RAID 1 back up on board
- Master-slave equipment redundancy and data replication with clustered storage
- Automated internal/external backup
- System restoration and reset functionality
- VM segmentation and hosting
- Sophisticated s@tGate equipment configuration wizard
- 24/7 technical support
- Advanced traffic analysis combined with statistical reporting including
  - Session, transaction, traffic logs, and web visit logs and pie charts
  - Live user traffic at transport and application layer, including pie charts per protocol or application
  - Monitoring of critical functions and system logs
  - General traffic charts at vessel's or fleet level
  - Local and WAN interface traffic analysis charts
  - User device analytics per protocol and application port
  - Business and crew traffic segregation