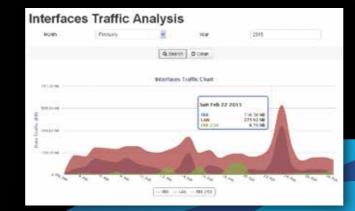

## **FEATURES**

- Intelligent failover switch coupled with prioritization between multiple satellite carriers
- Data traffic load balancing per service/app
- Reactive traffic shaping (QoS)
- Advanced data traffic routing through FleetBroadband terminals
- Virtual Vessel LANs & Remote LAN/WAN configuration
- Web compression/acceleration/caching/advertisement and banner removal
- Auto-redirection to mobile browsers
- Firewall management on board and ashore
- URL/content/app filtering, including black and white lists
- Agile parameterization of network/firewall settings per WAN interface and per B2B/Crew accounts
- Grouping of firewall rules into service commands
- MAC address lock
- Fleet wide rules enforcement
- Bring-your-own-device
- Auto file synchronization with compression and true "delta" file transfer
- Live vessel positioning and route tracking
- VPN multiple server/client functionality including VPN user management
- Office news broadcasting and scheduling
- Data-based, time-based, and service-based crew charging options
- Sophisticated pre-paid voucher management and bookkeeping features
- Time-based and volume based user restriction including real-time utilization info and alerts
- System redundancy with RAID 1 back up on board
- Master-slave equipment redundancy and data replication with clustered storage
- Automated internal/external backup
- System restoration and reset functionality
- VM segmentation and hosting
- Sophisticated s@tGate equipment configuration wizard
- 24/7 technical support
- Advanced traffic analysis combined with statistical reporting including
  - Session, transaction, traffic logs, and web visit logs and pie charts
  - Live user traffic at transport and application layer, including pie charts per protocol or application
  - Monitoring of critical functions and system logs
  - General traffic charts at vessel's or fleet level
  - Local and WAN interface traffic analysis charts
  - User device analytics per protocol and application port
  - Business and crew traffic segregation